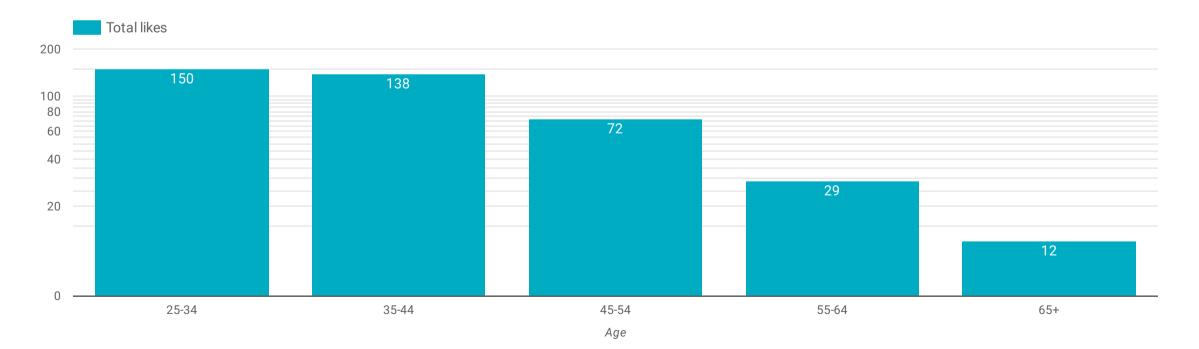

## Page Likes & Demographics

- Page Likes: The total Page likes for each day, over a last month period.

- Net Likes: The number of new likes minus the number of unlikes.
- Your Fans: View the gender & age of the people who like your Page.

## <u>Total likes vs. age</u>

1 - 10 / 13 < >