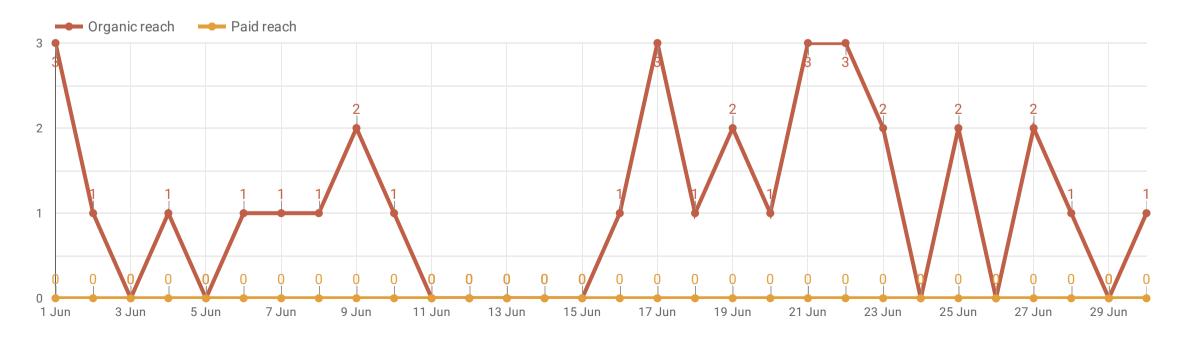

y Adalysis

# Page Reach











#### Template Provided by Adalysis

# **Page Reach Demographics**

Page name

#### Total likes vs. gender



|     | Gender & age | Total likes |
|-----|--------------|-------------|
| 1.  | Male 25-34   | 113         |
| 2.  | Male 35-44   | 100         |
| 3.  | Male 45-54   | 55          |
| 4.  | Female 35-44 | 38          |
| 5.  | Female 25-34 | 36          |
| 6.  | Male 55-64   | 25          |
| 7.  | Female 45-54 | 17          |
| 8.  | Male 65+     | 10          |
| 9.  | Male 18-24   | 7           |
| 10. | Female 55-64 | 4           |

<u>Total likes vs. age & gender</u>

## <u>Total likes vs. age</u>

1 - 10 / 13 < >



## Template Provided by Adalysis



Page (Post) Reach

#### How is the post organic vs. paid reach of your page trending?



#### Template Provided by Adalysis

## **Adalysis**

1 Jun 2020 - 30 Jun 2020

-

# Page (Post) Types

Page name

•

#### What type of post status users are engaging most?

#### What type of content people are clicking most?



#### Post creation time of day overview

| Post creation time of day | Comments on post | Engaged users | Content clicks | Total post reactions | Post reactions: like | Post reactions: love | Viral reach |
|---------------------------|------------------|---------------|----------------|----------------------|----------------------|----------------------|-------------|
| 1.                        | null             | null          | null           | null                 | null                 | null                 | null        |



1-1/1 < >



3

My Facebook Pag