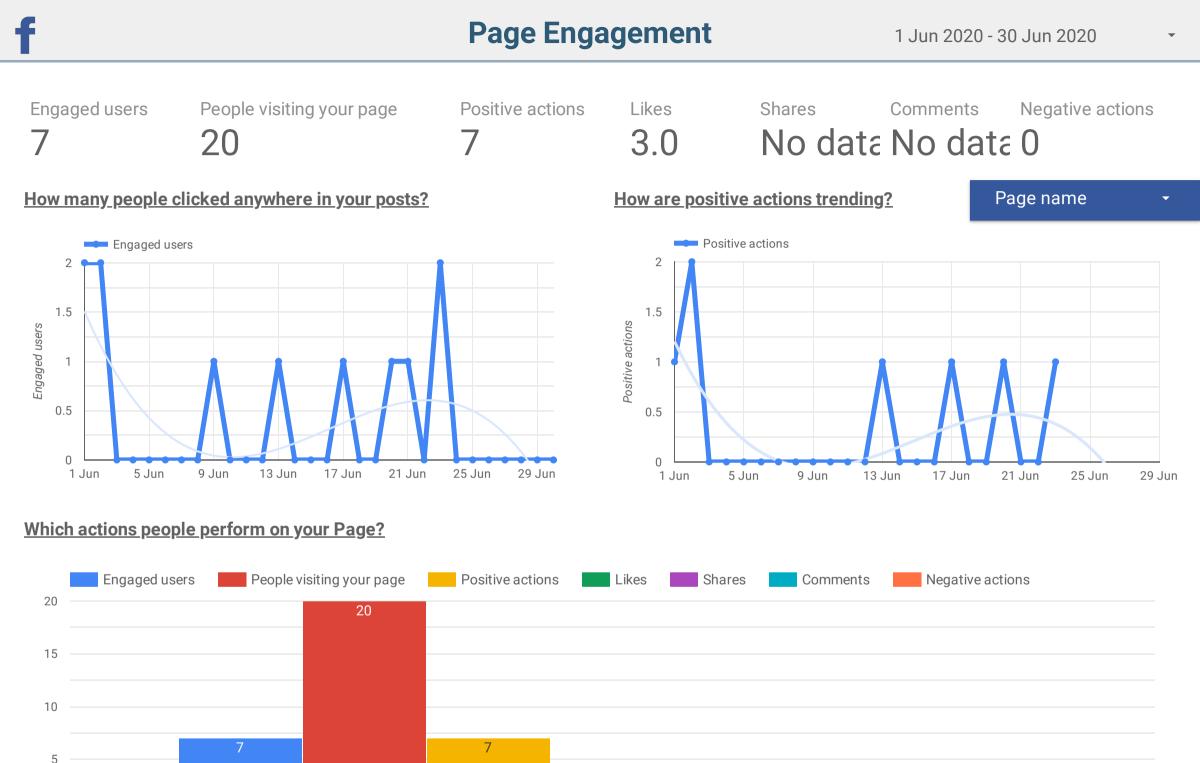

# Page Engagement

- Find out who has liked, commented on and shared your posts.