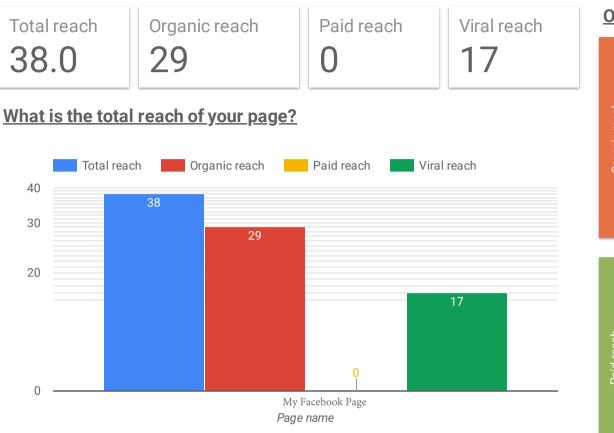

# Page Reach

- Post Reach: The number of people your post was served to by paid and organic reach.

- Total Reach: The number of people who were served any activity from your Page