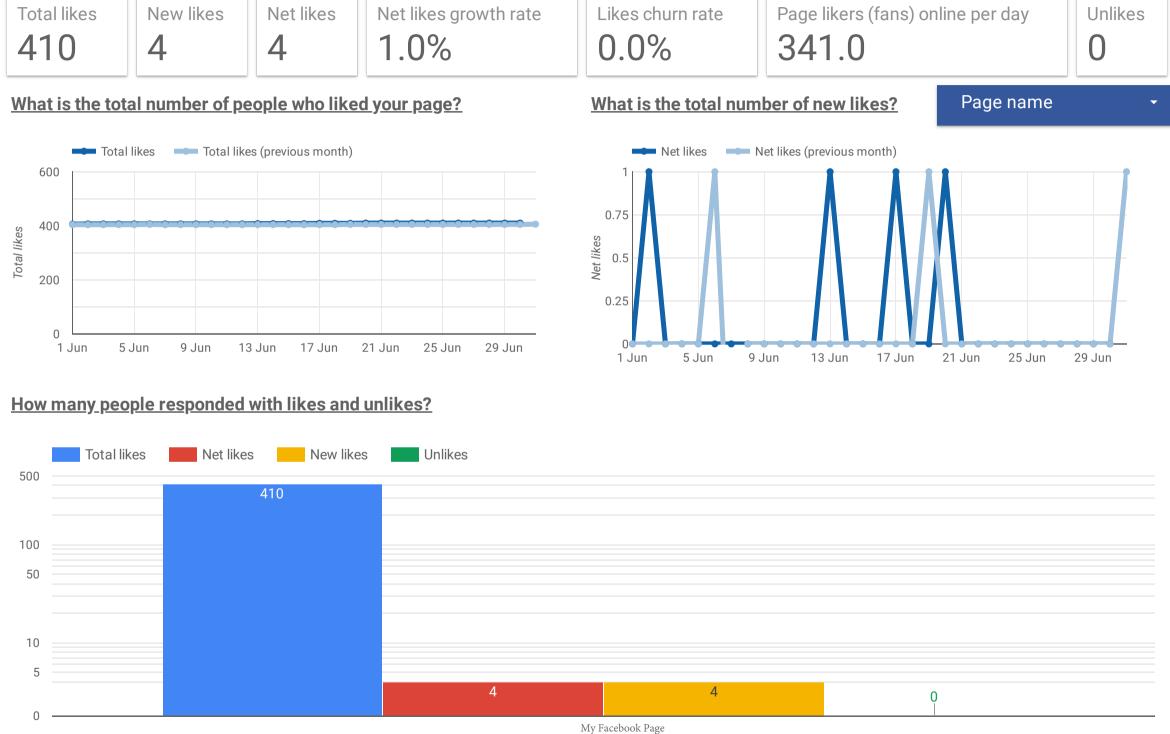

## Page Likes & Demographics

- Page Likes: The total Page likes for each day, over a last month period.

- Net Likes: The number of new likes minus the number of unlikes.
- Your Fans: View the gender & age of the people who like your Page.