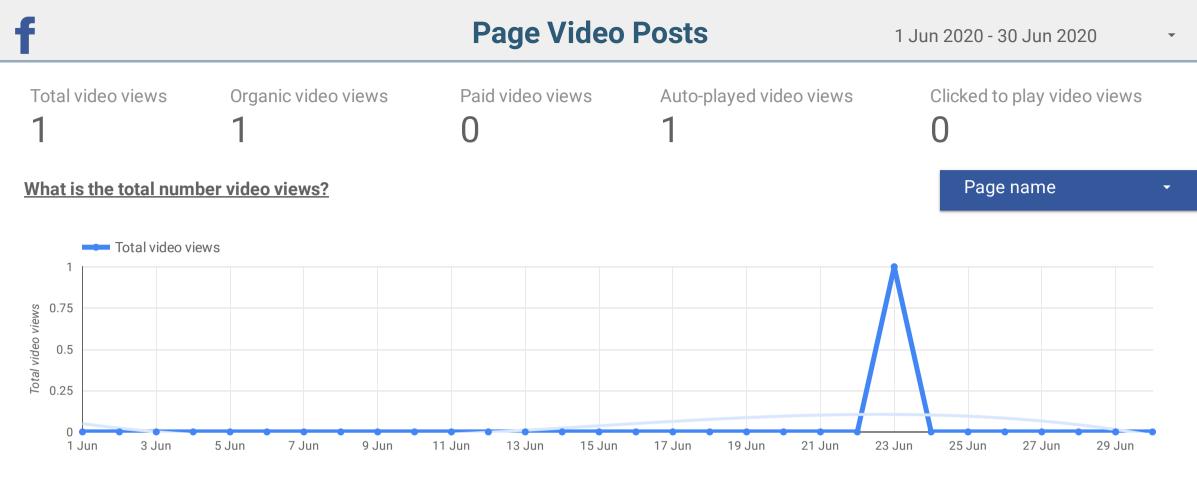

# Page Video Posts

- See the number of times your Page's videos were viewed for 3 seconds or more.

## **Adalysis**

Auto-played video views