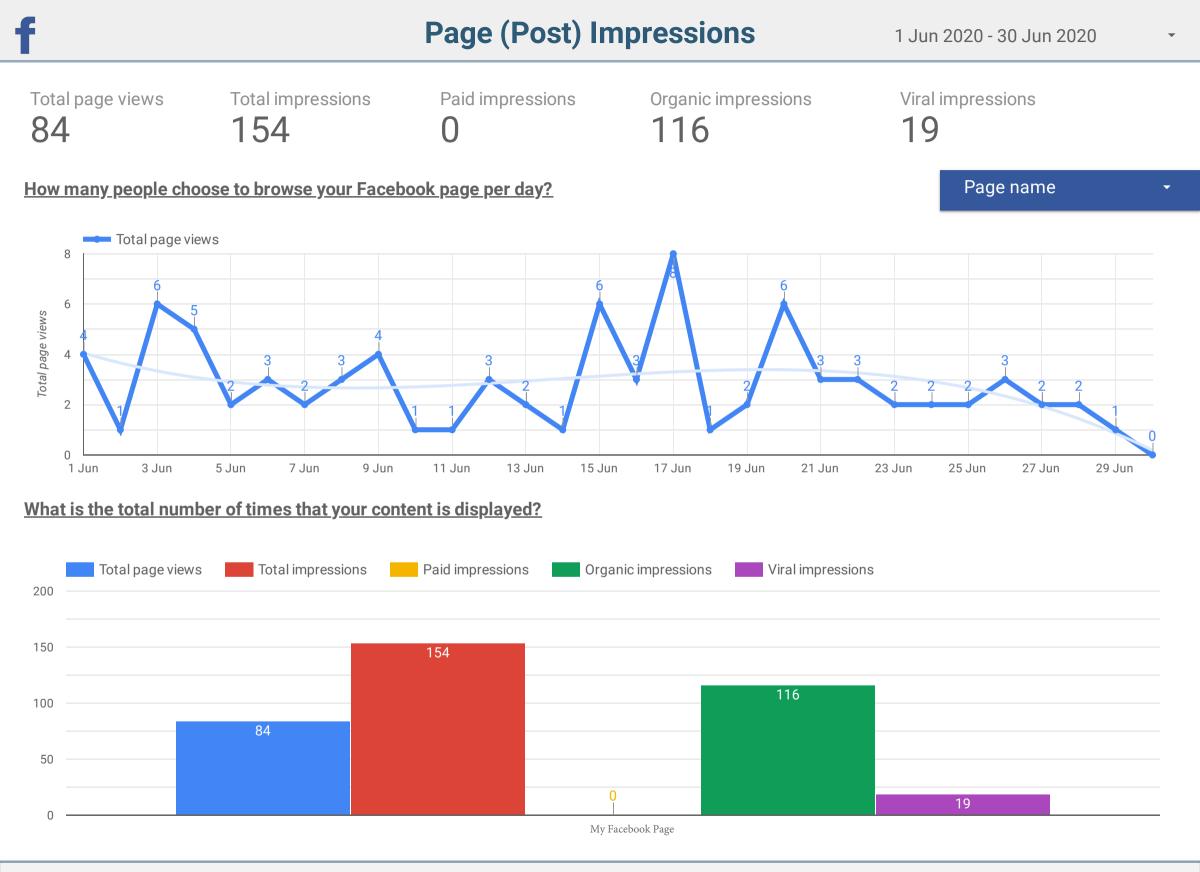

# Page Impressions

- See the number of times a post from your Page is displayed.

# ganic reach.<br/>ur PageOrganic reach<br/>29Total reach<br/>38.0Engaged users<br/>7Likes<br/>3Shares<br/>3Comments<br/>4

Total page viewsTotal impressionsViral impressions8415419