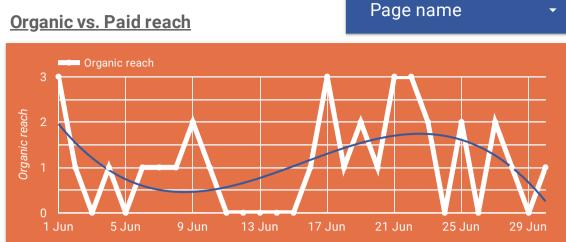

as served to by paid and organic reach.

- Total Reach: The number of people who were served any activity from your Page

# Page Engagement

- Find out who has liked, commented on and shared your posts.

# Page Reactions

- See how people express themselves and share their reaction to a post.

# Page Impressions

- See the number of times a post from your Page is displayed.

# ganic reach.<br/>ur PageOrganic reach<br/>29Total reach<br/>38.0Engaged users<br/>7Likes<br/>3Shares<br/>3Comments<br/>4



Total page viewsTotal impressionsViral impressions8415419

# Page Video Posts

- See the number of times your Page's videos were viewed for 3 seconds or more.

## Template Provided by Adalysis

## **Adalysis**

Auto-played video views







#### Template Provided by Adalysis

# Page Reach











#### Template Provided by Adalysis

# **Page Reach Demographics**

Page name

#### Total likes vs. gender



|     | Gender & age | Total likes |
|-----|--------------|-------------|
| 1.  | Male 25-34   | 113         |
| 2.  | Male 35-44   | 100         |
| 3.  | Male 45-54   | 55          |
| 4.  | Female 35-44 | 38          |
| 5.  | Female 25-34 | 36          |
| 6.  | Male 55-64   | 25          |
| 7.  | Female 45-54 | 17          |
| 8.  | Male 65+     | 10          |
| 9.  | Male 18-24   | 7           |
| 10. | Female 55-64 | 4           |

<u>Total likes vs. age & gender</u>

## <u>Total likes vs. age</u>

1 - 10 / 13 < >



## Template Provided by Adalysis



Page (Post) Reach

#### How is the post organic vs. paid reach of your page trending?



#### Template Provided by Ad