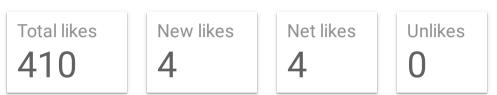

## Page Likes & Demographics

- Page Likes: The total Page likes for each day, over a last month period.

- Net Likes: The number of new likes minus the number of unlikes.
- Your Fans: View the gender & age of the people who like your Page.