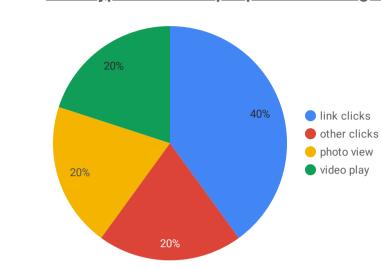

ale 25-34   | 113         |
| 2.  | Male 35-44   | 100         |
| 3.  | Male 45-54   | 55          |
| 4.  | Female 35-44 | 38          |
| 5.  | Female 25-34 | 36          |
| 6.  | Male 55-64   | 25          |
| 7.  | Female 45-54 | 17          |
| 8.  | Male 65+     | 10          |
| 9.  | Male 18-24   | 7           |
| 10. | Female 55-64 | 4           |

<u>Total likes vs. age & gender</u>

## <u>Total likes vs. age</u>

1 - 10 / 13 < >



## Template Provided by Adalysis



Page (Post) Reach

#### How is the post organic vs. paid reach of your page trending?



#### Template Provided by Adalysis

## **Adalysis**

1 Jun 2020 - 30 Jun 2020

-

# Page (Post) Types

Page name

•

#### What type of post status users are engaging most?

#### What type of content people are clicking most?



#### Post creation time of day overview

| Post creation time of day | Comments on post | Engaged users | Content clicks | Total post reactions | Post reactions: like | Post reactions: love | Viral reach |
|---------------------------|------------------|---------------|----------------|----------------------|----------------------|----------------------|-------------|
| 1.                        | null             | null          | null           | null                 | null                 | null                 | null        |



1-1/1 < >



3

My Facebook Page

#### Template Provided by Adalysis

0

## **Adalysis**

0

# **Page (Post) Reactions**

1 Jun 2020 - 30 Jun 2020

| How do people react to your posts? |                         |                            |