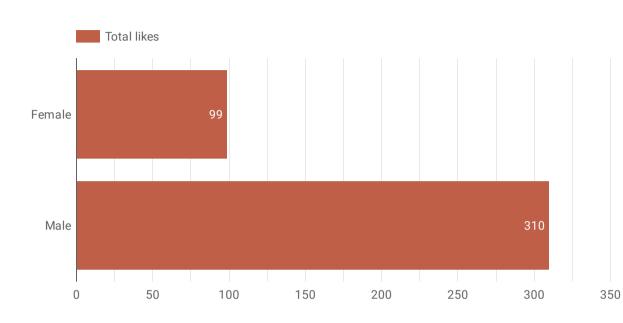

## Page Likes & Demographics

- Page Likes: The total Page likes for each day, over a last month period.

- Net Likes: The number of new likes minus the number of unlikes.
- Your Fans: View the gender & age of the people who like your Page.