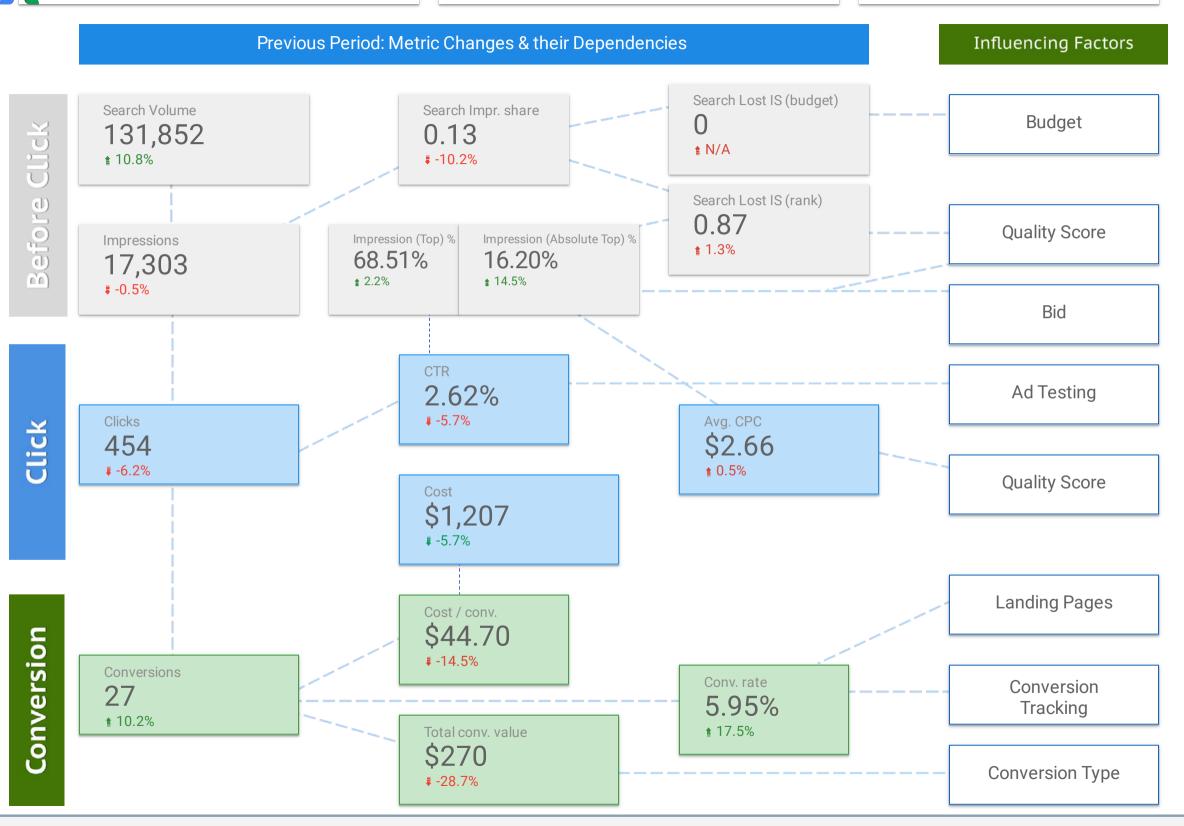

### Previous Time Period Comparison: Metric Changes & their Dependencies

If you are having problems narrowing down which campaigns to analyze for the "Metrics & Dependency" changes; start with the ones with the largest data changes.