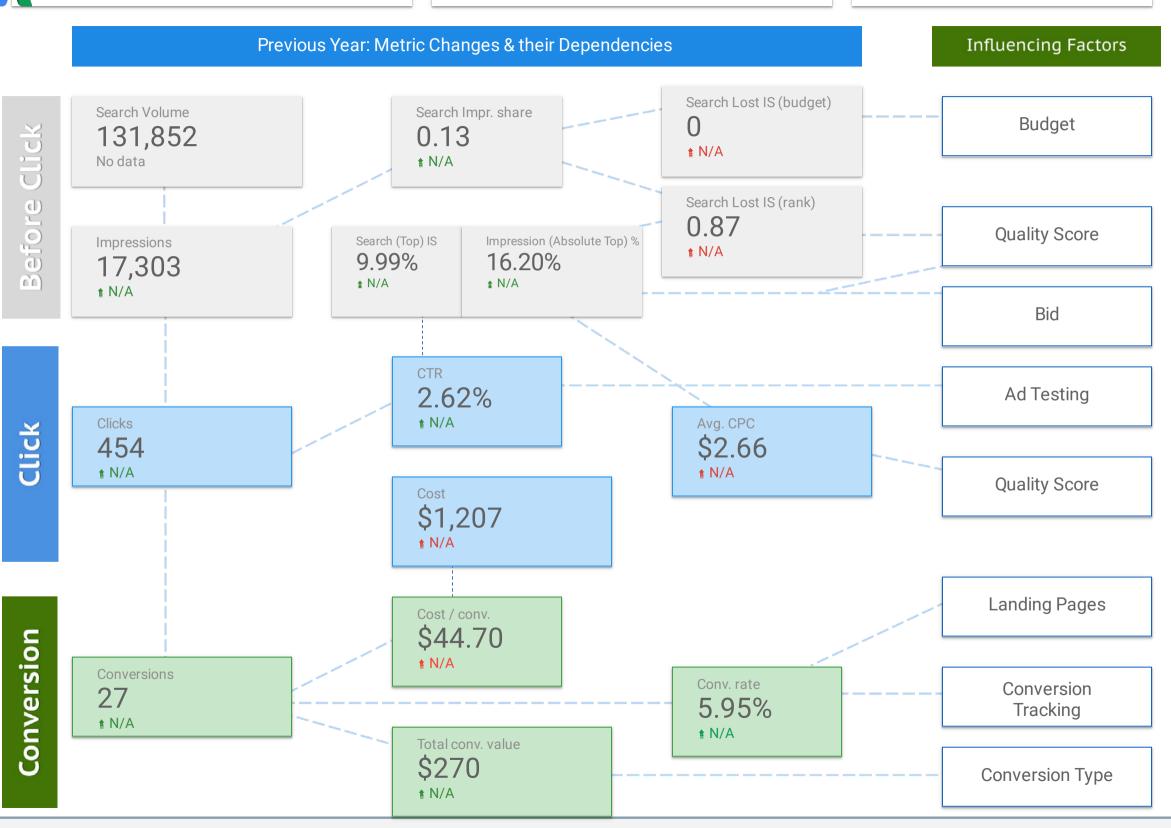

### Previous Year Comparison: Metric Changes & their Dependencies

If you are having problems narrowing down which campaigns to analyze for the "Metrics & Dependency" changes; start with the ones with the largest data changes.